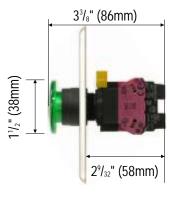

## Features:

- ▶ Illuminated green 11/2" (40mm) dia. mushroom-cap button.
- N.O./N.C. contact rated at 5A @ 125VAC.
- "EXIT" and "SALIDA" silk-screened on plate.
- Green illuminated pushbutton for easy identification.